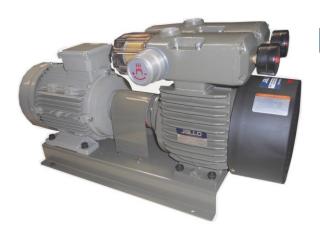

## Jallo's JVP-8 Dry Vacuum Pump

JVP Dry Vacuum Pumps are Oil-Free, Enviornmentally Friendly and require very low maintenance.

JVP pumps can be set-up Combination Vacuum and/or Pressure