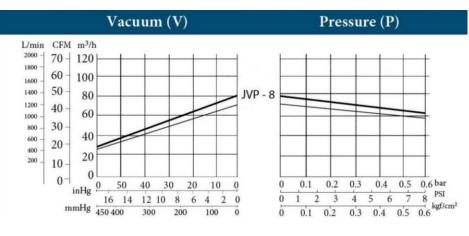

## **Performance**

## **Specifications**

|       |            | Air flow open OmmHg |         |        |        |        |        |      |          |     |                      |          |        |       |
|-------|------------|---------------------|---------|--------|--------|--------|--------|------|----------|-----|----------------------|----------|--------|-------|
| Model |            | m³/h                |         | CFM    |        |        | Vacuum |      | Pressure |     |                      |          | Weight |       |
| Model |            |                     |         |        |        | Speed  |        |      |          |     | Suction/Exhaust port |          |        |       |
|       | Hertz (Hz) | Vacuum              | Blower  | Vacuum | Blower | (rpm)  | mmHg   | inHg | kg/cm²   | psi | diameter             | Motor    | kg     | lbs   |
| JVP-8 | 50         | 60                  | 60 35.3 |        | 945    | 635 25 |        | 0.6  | 8.5      |     | 3 phase              |          |        |       |
| JVP-0 | 60         | 69                  |         | 40.6   |        | 1135   | 033    | 25   | 0.0      | 0.5 | Rc1.00 Female NPT    | 2.2kW 6P | 95     | 210.1 |