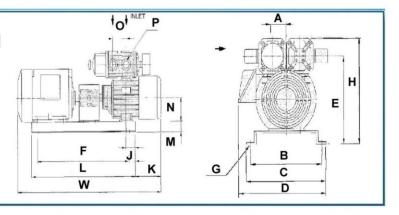

- Vacuum Gauges and Regulators are Standard
- \*Motors are 3 Phase 208/220/460 60Hz
- Single Shaft
- Out Board Bearings Run Cool to Increase Service Life
  - \*Single Phase Available

| Dimensions                | W   | Н                                  | Α  | В   | С   | D   | Е   | F                                              | G   | L   | J  | K   | L-1 | М  | N   | 0  | Р    |
|---------------------------|-----|------------------------------------|----|-----|-----|-----|-----|------------------------------------------------|-----|-----|----|-----|-----|----|-----|----|------|
| JVP-8                     | 764 | 375                                | 60 | 270 | 300 | 354 | 322 | 467                                            | 411 | 567 | 50 | 118 | 62  | 60 | 112 | 80 | Rc1" |
| Unit of measurement is mm |     |                                    |    |     |     |     |     |                                                |     |     |    |     |     |    |     |    |      |
| Special Config            | **  | ** N/A Not Applicable, Belt Driven |    |     |     |     |     | Dimensions for Reference are subject to change |     |     |    |     |     |    |     |    |      |